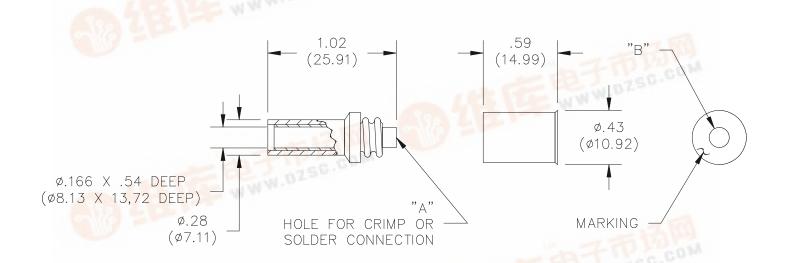

## Models 4934 Do-It-Yourself In-Line Sheathed Banana Jacks

| Model #: | Dimension "A"  | Dimension "B"  | Accepts Wire AWG: |
|----------|----------------|----------------|-------------------|
| 4934     | .062" (1.57mm) | .160" (4.06mm) | 18, 20, 22        |

## **FEATURES:**

- Threaded two piece design allows wires to be soldered or crimped to the banana jack body.
- Heavy-duty plastic body withstands cracking if accidentally dropped.
- Fits into Pomona Models 4933 Banana Plugs.

## **MATERIALS:**

Banana Jack: Body – Brass, Nickel Plated Insulation: Nylon, Color per part number

Threaded Handle: Nylon, Color per part number, Marking: "POMONA ELECT." & Part Number