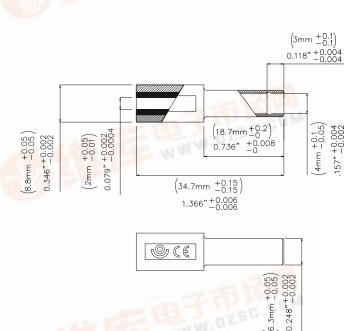

#### **Models 72914**

4mm Safety Banana Jack to 2mm Banana Plug Adapter

here to Buy: www.pomonaelectronics.com

df.dzsc.com

All dimensions are in inches. Tolerances (except noted): .xx = ±.02" (,51 mm), .xxx = ± .005" (,127 mm). All specifications are to the latest revisions. Specifications are subject to change without notice. Registered trademarks are the property of their respective companies.