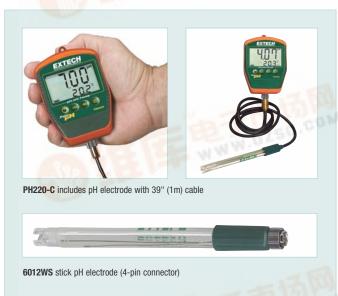

## Waterproof Palm pH™ Meter

Big Digit LCD display in rugged housing

With choice of stick or cabled pH Electrode

## **Features:**

- Large LCD displays pH or mV and Temperature simultaneously
- Microprocessor provides for Automatic Buffer recognition
- Memory stores 25 readings
- Automatic Temperature Compensation via Pt-100 sensor built into electrode
- Unit is completely waterproof when electrode is connected to the meter
- · Low Battery indicator and Auto Power off
- Rugged design for handheld or wall mount (magnetic back)
- · Specifically designed for fast response measurement
- Complete with waterproof meter, pH electrode, protective holster, pH 4 & 7 buffers (1 pouch ea.), and 9V battery
- Select PH220-C Kit to include ATC pH polycarbonate electrode (12mm diameter) with 39" (1m) cable
- Select PH220-S Kit to include ATC pH stick type polycarbonate electrode (12mm diameter) for direct connection to meter

## **Ordering Information:**

| PH220-C | Waterproof Palm pH Meter with cabled pH electrode         |
|---------|-----------------------------------------------------------|
| PH220-S | Waterproof Palm pH Meter with stick pH electrode          |
| 6015WC  | Waterproof pH electrode with cable for Palm pH Meter      |
| 6012WS  | Waterproof stick type pH electrode for Palm pH Meter      |
| PH103   | Tripak buffer pouches (6ea. 4, 7, 10pH, 2 Rinse solution) |
| 650470  | Tripak buffer capsules (3 vials - 10ea. of 4, 7, 10pH)    |