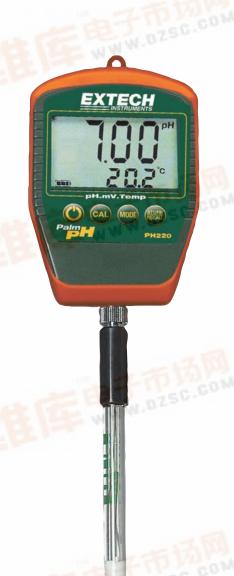

## Waterproof Palm pH™ Meter

Big Digit LCD display in rugged housing

With choice of stick or cabled pH Electrode

## **Features:**

- Large LCD displays pH or mV and Temperature simultaneously
- Microprocessor provides for Automatic Buffer recognition
- Memory stores 25 readings
- Automatic Temperature Compensation via Pt-100 sensor built into electrode
- Unit is completely waterproof when electrode is connected to the meter
- · Low Battery indicator and Auto Power off
- Rugged design for handheld or wall mount (magnetic back)
- · Specifically designed for fast response measurement
- Complete with waterproof meter, pH electrode, protective holster, pH 4 & 7 buffers (1 pouch ea.), and 9V battery
- Select PH220-C Kit to include ATC pH polycarbonate electrode (12mm diameter) with 39" (1m) cable
- Select PH220-S Kit to include ATC pH stick type polycarbonate electrode (12mm diameter) for direct connection to meter