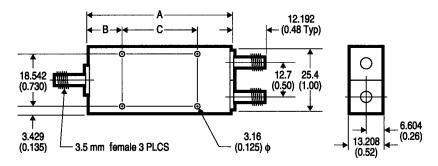

### **Dimensions**

Dimensions are in millimeters and (inches).

|        |        | Dimens | ions    |
|--------|--------|--------|---------|
| Model  | Α      | В      | С       |
| 87302C | 196.85 | 28.702 | 139.7   |
|        | (7.75) | (1.13) | (5.50)  |
| 87303C | 105.41 | 26.162 | 2.10    |
|        | (4.15) | (1.03) | (53.34) |
| 87304C | 57.15  | 28.702 | 0.00    |
|        | (2.25) | (1.13) | (0.00)  |