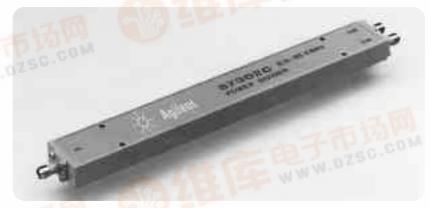

# Agilent Hybrid Power Dividers

87302C 0.5 to 26.5 GHz 87303C 1 to 26.5 GHz 87304C 2 to 26.5 GHz

## **Features and Description**

The Agilent 87302C, 87303C, and 87304C power dividers are compact, hybrid microwave power dividers designed for power-splitting applications that require a minimal insertion loss and high isolation. The 87302C covers the entire 0.5 to 26.5 GHz frequency range with a maximum insertion loss of 1.9 dB. The 87303C and 87304C restrict the lower frequency limit for further improvement in the insertion loss. The 87303C covers 1 to 26.5 GHz with a maximum insertion loss of 1.6 dB and the 87304C operates from 2 to 26.5 GHz with a worst-case insertion loss of 1.4 dB. Maximum insertion loss of the 87302C, 87303C, and 87304C is in addition to 3 dB coupling loss. All units use industry standard 3.5 mm (SMA compatible) connectors for rugged trouble-free operation.