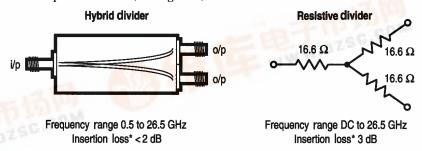

# **Applications**

These hybrid power dividers are excellent for any application where two-way power division with high isolation and low insertion loss is required. They typically exhibit an insertion loss that is 1 to 2 dB lower than an equivalent resistive power divider (see Figure 1).

\* Plus 3 dB Power division loss

Figure 1. Hybrid power divider.