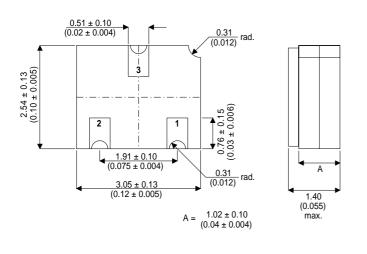

#### Dimensions in mm (inches).

### PINOUTS

1 – Base

2 – Emitter 3 - Collector