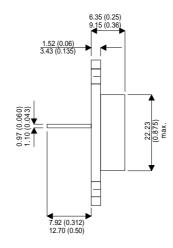

2N4397

Dimensions in mm (inches).

## TO3 (TO204AA) PINOUTS

1 – Base 2 – Emitter Case - Collector

| Parameter                 | Test Conditions                             | Min. | Тур. | Max. | Units |
|---------------------------|---------------------------------------------|------|------|------|-------|
| V <sub>CEO</sub> *        |                                             |      |      | 40   | V     |
| I <sub>C(CONT)</sub>      |                                             |      |      |      | Α     |
| h <sub>FE</sub>           | @ 10/2m (V <sub>CE</sub> / I <sub>C</sub> ) | 40   |      |      | -     |
| f <sub>t</sub>            |                                             |      | 600M |      | Hz    |
| P <sub>D</sub>            |                                             |      |      | 0.2  | W     |
| * Maximum Working Voltage |                                             |      |      |      |       |