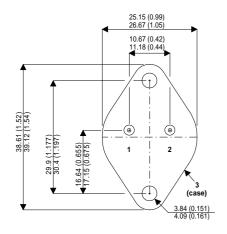

2N4397

Dimensions in mm (inches).

## TO3 (TO204AA) PINOUTS

1 – Base 2 – Emitter Case - Collector

| Parameter                 | Test Conditions                             | Min. | Тур. | Max. | Units |
|---------------------------|---------------------------------------------|------|------|------|-------|
| V <sub>CEO</sub> *        |                                             |      |      | 40   | V     |
| I <sub>C(CONT)</sub>      |                                             |      |      |      | Α     |
| h <sub>FE</sub>           | @ 10/2m (V <sub>CE</sub> / I <sub>C</sub> ) | 40   |      |      | -     |
| f <sub>t</sub>            |                                             |      | 600M |      | Hz    |
| P <sub>D</sub>            |                                             |      |      | 0.2  | W     |
| * Maximum Working Voltage |                                             |      |      |      |       |