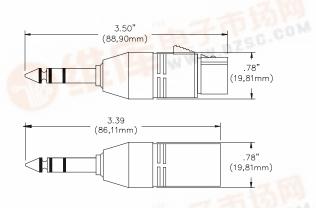

Models 6863, 6864

XLR / 1/4" Adapters: F / M, M / M

Model 6863 XLR (F) / 1/4" (M) Adapter

Model 6864 XLR (M) / 1/4" (M) Adapter

## **Specifications**

| A : 7 Table - 18 Table |                     |                        |
|--------------------------------------------------------------------------------------------------------------------------------------------------------------------------------------------------------------------------------------------------------------------------------------------------------------------------------------------------------------------------------------------------------------------------------------------------------------------------------------------------------------------------------------------------------------------------------------------------------------------------------------------------------------------------------------------------------------------------------------------------------------------------------------------------------------------------------------------------------------------------------------------------------------------------------------------------------------------------------------------------------------------------------------------------------------------------------------------------------------------------------------------------------------------------------------------------------------------------------------------------------------------------------------------------------------------------------------------------------------------------------------------------------------------------------------------------------------------------------------------------------------------------------------------------------------------------------------------------------------------------------------------------------------------------------------------------------------------------------------------------------------------------------------------------------------------------------------------------------------------------------------------------------------------------------------------------------------------------------------------------------------------------------------------------------------------------------------------------------------------------------|---------------------|------------------------|
|                                                                                                                                                                                                                                                                                                                                                                                                                                                                                                                                                                                                                                                                                                                                                                                                                                                                                                                                                                                                                                                                                                                                                                                                                                                                                                                                                                                                                                                                                                                                                                                                                                                                                                                                                                                                                                                                                                                                                                                                                                                                                                                                | Number of contacts  | 3 (XLR); Stereo (1/4") |
|                                                                                                                                                                                                                                                                                                                                                                                                                                                                                                                                                                                                                                                                                                                                                                                                                                                                                                                                                                                                                                                                                                                                                                                                                                                                                                                                                                                                                                                                                                                                                                                                                                                                                                                                                                                                                                                                                                                                                                                                                                                                                                                                | Dielectric strength | 1000 V dc              |