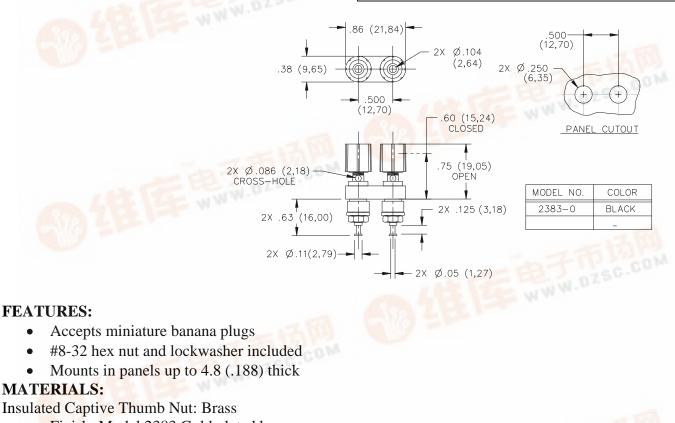

## Model 2383 & 2440 **Miniature Insulating Binding Post** With Double Mounting Base

Finish: Model 2383 Gold plated brass Model 2440 Tin plated brass

Insulation: Polycarbonate. Color: One black and one red

Mounting Base: Black Polycarbonate. Marking: "POMONA ELECTRONICS CALIF.

Insulator: Polycarbonate. One black and one red

Lockwasher: Steel. Finish: Nickel plated per QQ-N-290, Class 2, 200/300 microinches

Hex Nut: Brass. Finish: Nickel plated per QQ-N-290, Class 2, 200/300 microinches.

Binding Post: Brass, Alloy 360, <sup>1</sup>/<sub>2</sub> Hard.

Finish: Gold plated per MIL-G-45204, Type II, Class 00 over electroless nickel pr MIL-C-26074 **RATINGS:** 

Operating Voltage: Hand-held testing: 30VAC/60VDC Max.

WWW.DZSC.COM Hands free testing in controlled voltage environments: 1500 VDC Max.

Operating Temperature: +115°C (+239°F) Max.

Current: 5 Amperes

## ORDERING INFORMATION: Model 2383-\* & 2440-\*

\*=Color, -0 Black,

Ordering Example: 2383-0 Color is Black

All dimensions are in inches. Tolerances (except noted):  $xx = \pm .02^{\circ}$  (,51 mm),  $xxx = \pm .005^{\circ}$  (,127 mm). All specifications are to the latest revisions. Specifications are subject to change without notice. Registered trademarks are the property of their respective companies. Made in USA