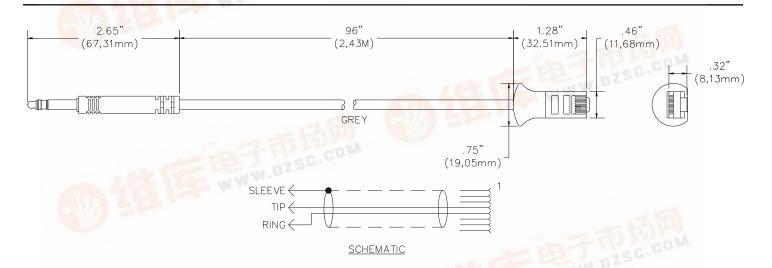

## Model 6324 Bantam Plug To RJ45 / RJ48 €

Operating Temperature:  $-4^{\circ}F$  to  $+176^{\circ}F$  ( $-20^{\circ}C$  to  $+80^{\circ}C$ )

ORDERING INFORMATION: Model 6324-96

Standard Length: 96" Inches (2,43M)

All dimensions are in inches. Tolerances (except noted):  $.xx = \pm .02$ " (,51 mm),  $.xxx = \pm .005$ " (,127 mm). All specifications are to the latest revisions. Specifications are subject to change without notice. Registered trademarks are the property of their respective companies.