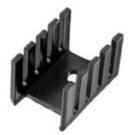

For use with TO-202 packages

## **Product Information**

| 12 Digit Part # | Description                         | Finish           | Board<br>Mounting |
|-----------------|-------------------------------------|------------------|-------------------|
| 577304b00000    | Heat Sink with no added<br>hardware | Black<br>Anodize | N/A               |