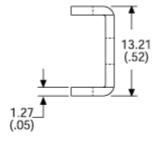

# Mechanical Outline Drawing

A Dim 9.53 (.375)

| Thermal    | 27.2 |
|------------|------|
| Resistance | 27.2 |

Thermal resistance value is based on a 75°C rise in natural convection