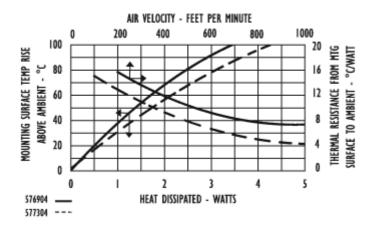

For use with TO-202 packages

### 577304b00000 vis#002565



# Mechanical Outline Drawing





A Dim 9.53 (.375)

| Thermal    | 27.2 |
|------------|------|
| Resistance | 27.2 |

Thermal resistance value is based on a 75°C rise in natural convection

# Thermal Curves



## **Product Information**

| 12 Digit Part # | Description                         | Finish           | Board<br>Mounting |
|-----------------|-------------------------------------|------------------|-------------------|
| 577304b00000    | Heat Sink with no added<br>hardware | Black<br>Anodize | N/A               |

#### Not Exactly what you need?

We offer several options for those applications which require a more unique solution. For slight modifications of this part or other attachment options, finishes, and interface materials, contact your <u>local representative</u>. Challenge us with your thermal requirements - we can design custom solutions.

#### For technical help with our Standard Products,

please call (603) 223-1921, or contact your local Manufacturer's Rep Email: info@aa