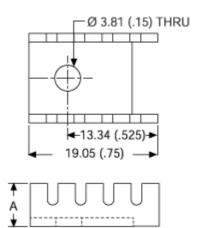

# Mechanical Outline Drawing

A Dim 9.53 (.375)

| Thermal    | 27.2 |
|------------|------|
| Resistance | 27.2 |

Thermal resistance value is based on a 75°C rise in natural convection