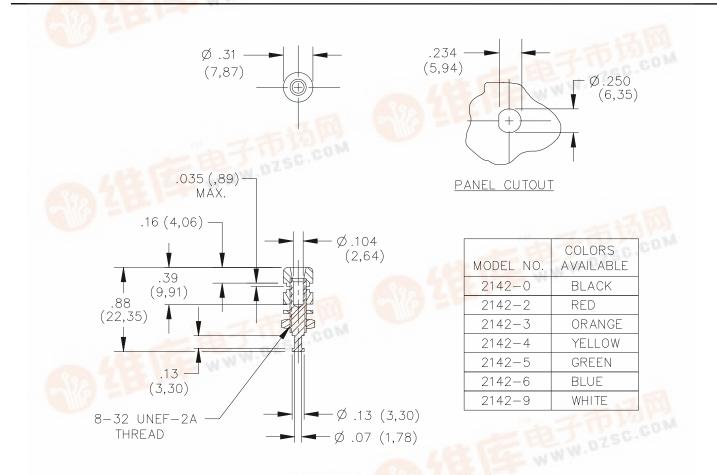

### **RATINGS:**

Operating Temperature: +115°C (+239°F) Max. Current: 5 Amperes.

**ORDERING INFORMATION:** Model 2142-\* \*=Color Code – See Tabulation Block Sold in packages of 10.

All dimensions are in inches. Tolerances (except noted):  $.xx = \pm .02^{\circ}$  (,51 mm),  $.xxx = \pm .005^{\circ}$  (,127 mm). All specifications are to the latest revisions. Specifications are subject to change without notice. Registered trademarks are the property of their respective companies.