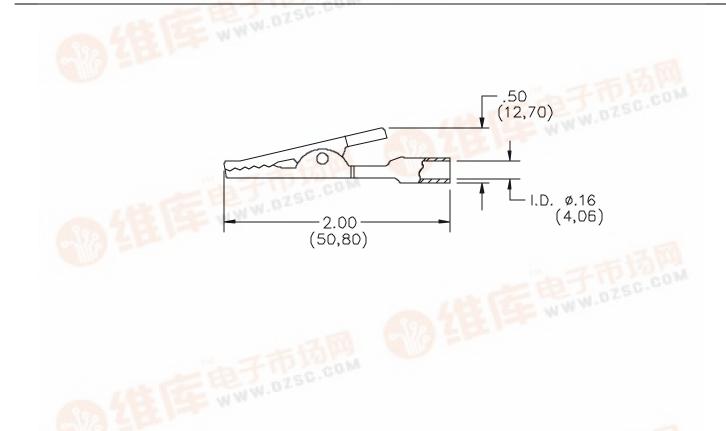

## **Model 6567** Alligator with Banana Jack

## **FEATURES:**

- Alligator Clip features a banana jack interface for quick and easy attachment to banana plug patch cords.
- Alligator Jaw opens up to .300" (7,62mm) for attachment to most test terminals and grounding points.

## **MATERIALS:**

Alligator Clip: Steel.

**ORDERING INFORMATION:** Model 6567.

Packaging: Ten Alligator Clips per package.

All dimensions are in inches. Tolerances (except noted):  $.xx = \pm .02$ " (,51 mm),  $.xxx = \pm .005$ " (,127 mm). All specifications are to the latest revisions. Specifications are subject to change without notice. Registered trademarks are the property of their respective companies. Made in USA