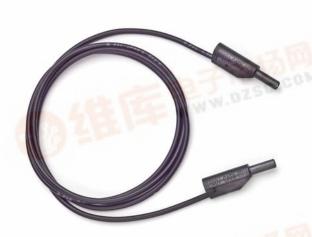

### Model 72920 2mm SAFETY Sheathed Patch Cords

### **Features**

- Multi-stacking 2mm safety sheathed male/male patch cord, PVC
- Rating: 600V Cat II
- 10A Max.