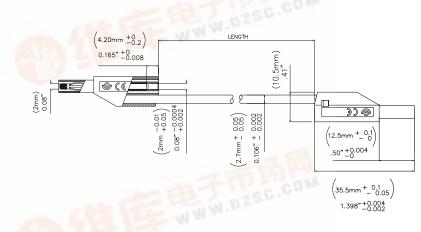

# **Ordering Information**

Model: 72920-Length-Color

Lengths: 20 inch (50cm) or 39in (100mm)

Colors: Black (-0) or Red (-2)

## **Specifications**

| Operating Temperature | -20 °C to +80 °C                       |
|-----------------------|----------------------------------------|
| Max Current           | 10A                                    |
| Max Voltage           | 600 V CAT II                           |
| Max Resistance        | 15 m Ω at 20 inch<br>20 m Ω at 39 inch |