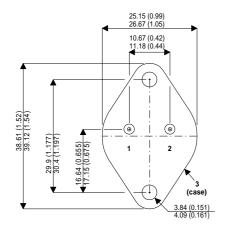

Dimensions in mm (inches).

## TO3 (TO204AA) PINOUTS

1 – Base 2 – Emitter Case - Collector

| Parameter                 | Test Conditions            | Min. | Тур. | Max. | Units |
|---------------------------|----------------------------|------|------|------|-------|
| V <sub>CEO</sub> *        |                            |      |      | 60   | V     |
| I <sub>C(CONT)</sub>      |                            |      |      | 10   | Α     |
| h <sub>FE</sub>           | @ $4.0/4.0 (V_{CE}/I_{C})$ | 20   |      | 70   | -     |
| f <sub>t</sub>            |                            |      | 2M   |      | Hz    |
| P <sub>D</sub>            |                            |      |      | 117  | W     |
| * Maximum Working Voltage |                            |      |      |      |       |