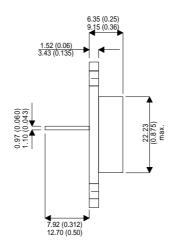

Dimensions in mm (inches).

## Bipolar NPN Device in a Hermetically sealed TO3 Metal Package.