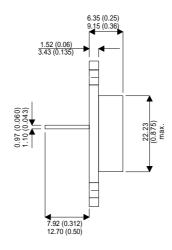

**BUY58** 

Dimensions in mm (inches).

## Bipolar NPN Device in a Hermetically sealed TO3 Metal Package.