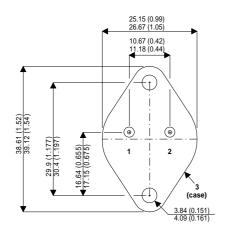

**BUY58** 

Dimensions in mm (inches).

## Bipolar NPN Device in a Hermetically sealed TO3 Metal Package.

## TO3 (TO204AA) PINOUTS

1 – Base 2 – Emitter Case - Collector

| Parameter                 | Test Conditions             | Min. | Тур. | Max. | Units |
|---------------------------|-----------------------------|------|------|------|-------|
| V <sub>CEO</sub> *        |                             |      |      | 100  | V     |
| I <sub>C(CONT)</sub>      |                             |      |      | 15   | А     |
| h <sub>FE</sub>           | @ 1.5/12 $(V_{CE} / I_{C})$ | 10   |      |      | -     |
| f <sub>t</sub>            |                             |      | 25M  |      | Hz    |
| P <sub>D</sub>            |                             |      |      | 100  | W     |
| * Maximum Working Voltage |                             |      |      |      |       |