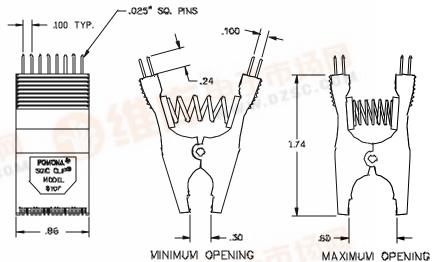

- Upper contacts are .025" ((0,63)sq. pins on 0.100" (2,54) centers. Pins are perfect for sq. pin receptacles, wire-wrap or soldered wires.
- Gold plated upper contacts fit standard double row ribbon cable connectors.
- Gold plated lower contacts assure reliable, noise free connections.

- Molded barriers between each contact allow connections to be made on live boards without accidental shorting to adjacent chip leads.
- Open back of clip allows probing of chip leads while the clip is attached.
- Fits all 32 pin surface mounted SOIC and SOJ chips from .30" (7,62) to .60" (15,24) wide.
- Compact design requires a minimum of board space. Clips can be placed on chips that are spaced only .040" (1,02) apart, end-to-end. The clip requires .14" (3,56) beyond each side of the chip for placement.