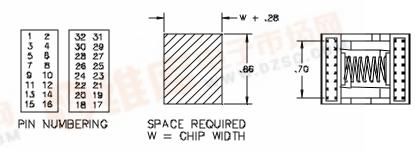

- Molded barriers between each contact allow connections to be made on live boards without accidental shorting to adjacent chip leads.
- Open back of clip allows probing of chip leads while the clip is attached.
- Fits all 32 pin surface mounted SOIC and SOJ chips from .30" (7,62) to .60" (15,24) wide.
- Compact design requires a minimum of board space. Clips can be placed on chips that are spaced only .040" (1,02) apart, end-to-end. The clip requires .14" (3,56) beyond each side of the chip for placement.