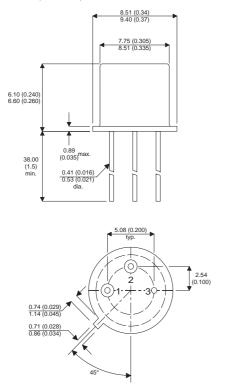

Dimensions in mm (inches).

Bipolar PNP Device in a Hermetically sealed TO5 Metal Package.

**Bipolar PNP Device.** 

 $V_{CEO} = 60V$ 

 $I_{c} = 0.6A$ 

All Semelab hermetically sealed products can be processed in accordance with the requirements of BS, CECC and JAN, JANTX, JANTXV and JANS specifications

## TO5 (TO205AA) PINOUTS

1 – Emitter

2 – Base 3 – Collector

| Parameter                 | Test Conditions                               | Min. | Тур. | Max. | Units |
|---------------------------|-----------------------------------------------|------|------|------|-------|
| V <sub>CEO</sub> *        |                                               |      |      | 60   | V     |
| I <sub>C(CONT)</sub>      |                                               |      |      | 0.6  | А     |
| h <sub>FE</sub>           | @ 10/0.15 (V <sub>ce</sub> / I <sub>c</sub> ) | 100  |      | 300  | -     |
| f <sub>t</sub>            |                                               |      | 200M |      | Hz    |
| P <sub>D</sub>            |                                               |      |      | 0.6  | W     |
| * Maximum Working Voltage |                                               |      |      |      |       |