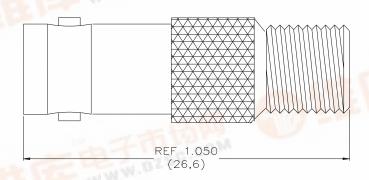

## Model 6715 BNC Female to F Type Female Adapter

\* Hands free testing in controlled voltage environment: For CE compliance: not intended for hand held use at voltages above 33 Vrms / 70 Vdc.

All dimensions are in inches. Tolerances (except noted):  $.xx = \pm .02$ " (,51 mm),  $.xxx = \pm .005$ " (,127 mm). All specifications are to the latest revisions. Specifications are subject to change without notice. Registered trademarks are the property of their respective companies. Made in USA