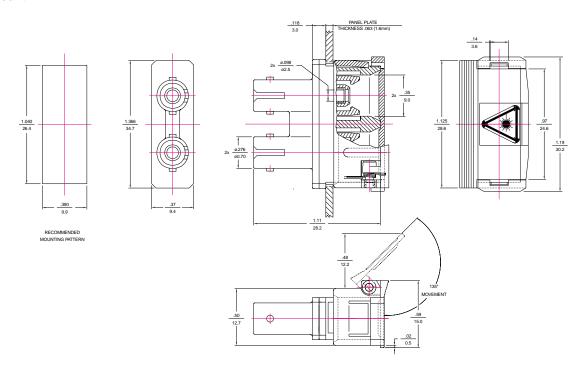

assembly which provides a barrier against laser exposure and dust contamination. All adapter styles are available with either the zirconia ceramic or phosphor bronze sleeves.

\*NTT-SC is a trademark of NTT Advanced Technology Corporation †ST is a trademark of Lucent Technologies

#### **Mechanical Dimensions**

#### **SC Duplex Connector**







### **Mechanical Dimensions**

#### **SC Tunable Duplex Connector Fibre Channel Housing**







#### **SC/APC Duplex Connector**



#### **SC Duplex Clip**



All dimensions in INCHES mm



### **Mechanical Dimensions**

#### SC to SC Duplex Adapter Snap Mount



#### **SC to ST Duplex Adapter** Flange Mount





### **Mechanical Dimensions**

#### SC to SC Adapter with Shutter Flange Mount



# SC to ST Duplex Adapter with Shutter Snap Mount



查询"86167-0600"供应商



## **Standard Part Numbers**

| Order Number | Description