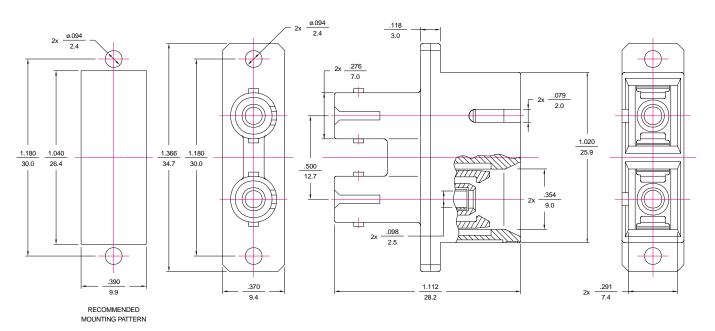

### **Mechanical Dimensions**

#### **SC Tunable Duplex Connector Fibre Channel Housing**