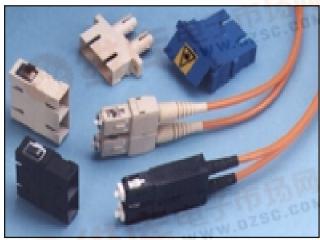

#### Features & Benefits

- Utilizes standard NTT-SC\* connectors
- Meets EIA/TIA 568A and IEC 874-19 standards
- Easy to assemble 1-piece
  SC connector body
- Low insertion loss:
  - < 0.15 dB typical SM
  - < 0.34 dB typical MM
  - < 0.17 dB typical MM enhanced
- Rugged duplex housing provides uniform and smooth mating
- Optional adapter styles:
  SC to SC and SC to ST<sup>†</sup>
  Snap mount or flange mount

#### **Applications**

- Telecommunication networks
- Data communication networks
- Fibre Channel

The SC Duplex Connection System has been designed to maintain fiber optic cabling polarity in the telecommunication and data communication networks.

The connector system combines two, widely accepted, NTT-SC standard connectors in a common duplex housing. This housing, while maintaining polarity of the cable, provides smooth insertion and removal of the connector pairs. By using the Molex SC connectors, economic benefits of the easy to assemble one-piece connector body and the reliability of a Telcordia and IEC tested connector design can be realized in a duplex configuration. They are also available with the fibre channel standard compliant housing.

To support the use of optical fiber as a cabling media in the network, especially in the horizontal premises applications, Molex offers a variety of duplex adapters. The SC to SC combination, available in flange mount or snap mount versions, supports the EIA/TIA commercial building telecommunication wiring standards, and the SC to ST, also available in the flange or snap mount versions, supports the migration to these standards. These adapters are now available with a snap-on shutter assembly which provides a barrier against laser exposure and dust contamination. All adapter styles are available with either the zirconia ceramic or phosphor bronze sleeves.