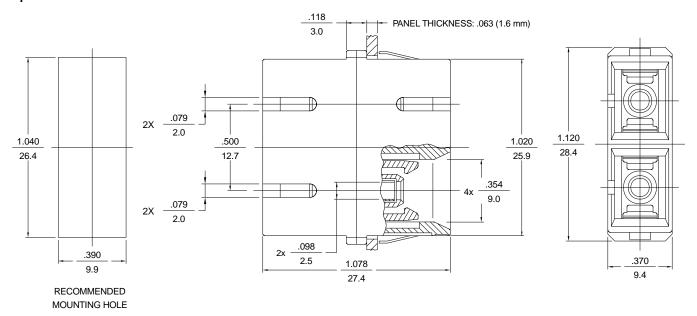

iring standards, and the SC to ST, also available in the flange or snap mount versions, supports the migration to these standards. These adapters are now available with a snap-on shutter assembly which provides a barrier against laser exposure and dust contamination. All adapter styles are available with either the zirconia ceramic or phosphor bronze sleeves.

\*NTT-SC is a trademark of NTT Advanced Technology Corporation †ST is a trademark of Lucent Technologies

#### **Mechanical Dimensions**

#### **SC Duplex Connector**







### **Mechanical Dimensions**

#### **SC Tunable Duplex Connector Fibre Channel Housing**







#### **SC/APC Duplex Connector**



#### **SC Duplex Clip**



All dimensions in INCHES mm



### **Mechanical Dimensions**

#### SC to SC Duplex Adapter Snap Mount



#### **SC to ST Duplex Adapter** Flange Mount





### **Mechanical Dimensions**

#### SC to SC Adapter with Shutter Flange Mount



# SC to ST Duplex Adapter with Shutter Snap Mount



查询"86167-0600"供应商



## **Standard Part Numbers**

| Order Number | Description