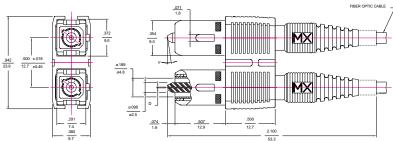

SC to SC combination, available in flange mount or snap mount versions, supports the EIA/TIA commercial building telecommunication wiring standards, and the SC to ST, also available in the flange or snap mount versions, supports the migration to these standards. These adapters are now available with a snap-on shutter assembly which provides a barrier against laser exposure and dust contamination. All adapter styles are available with either the zirconia ceramic or phosphor bronze sleeves.

\*NTT-SC is a trademark of NTT Advanced Technology Corporation †ST is a trademark of Lucent Technologies

#### **Mechanical Dimensions**

#### **SC Duplex Connector**







### **Mechanical Dimensions**

#### **SC Tunable Duplex Connector Fibre Channel Housing**







#### **SC/APC Duplex Connector**



#### **SC Duplex Clip**



All dimensions in INCHES mm



### **Mechanical Dimensions**

#### SC to SC Duplex Adapter Snap Mount



#### **SC to ST Duplex Adapter** Flange Mount





### **Mechanical Dimensions**

#### SC to SC Adapter with Shutter Flange Mount



# SC to ST Duplex Adapter with Shutter Snap Mount



查询"86167-0600"供应商



## **Standard Part Numbers**

| Order Number | Description