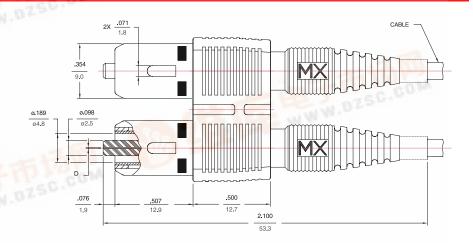

### **Mechanical Dimensions**

#### **SC Tunable Duplex Connector Fibre Channel Housing**

#### **SC/APC Duplex Connector**