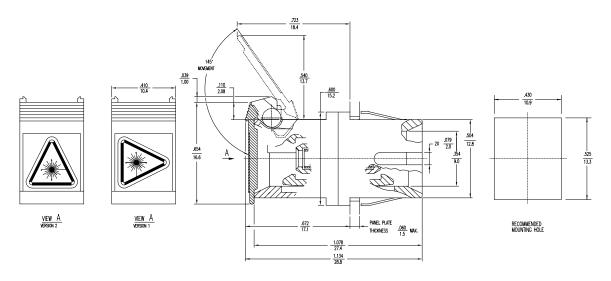

ese adapters are now available with a snap-on shutter assembly which provides a barrier against laser exposure and dust contamination. All adapter styles are available with either the zirconia ceramic or phosphor bronze sleeves.

\*NTT-SC is a trademark of NTT Advanced Technology Corporation †ST is a trademark of Lucent Technologies

#### **Mechanical Dimensions**

#### **SC Duplex Connector**







### **Mechanical Dimensions**

#### **SC Tunable Duplex Connector Fibre Channel Housing**







#### **SC/APC Duplex Connector**



#### **SC Duplex Clip**



All dimensions in INCHES mm



### **Mechanical Dimensions**

#### SC to SC Duplex Adapter Snap Mount



#### **SC to ST Duplex Adapter** Flange Mount





### **Mechanical Dimensions**

#### SC to SC Adapter with Shutter Flange Mount



# SC to ST Duplex Adapter with Shutter Snap Mount



查询"86167-0600"供应商



## **Standard Part Numbers**

| Order Number | Description