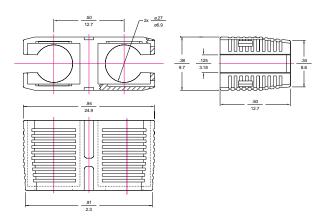

able in flange mount or snap mount versions, supports the EIA/TIA commercial building telecommunication wiring standards, and the SC to ST, also available in the flange or snap mount versions, supports the migration to these standards. These adapters are now available with a snap-on shutter assembly which provides a barrier against laser exposure and dust contamination. All adapter styles are available with either the zirconia ceramic or phosphor bronze sleeves.

\*NTT-SC is a trademark of NTT Advanced Technology Corporation †ST is a trademark of Lucent Technologies

#### **Mechanical Dimensions**

#### **SC Duplex Connector**







### **Mechanical Dimensions**

#### **SC Tunable Duplex Connector Fibre Channel Housing**







#### **SC/APC Duplex Connector**



#### **SC Duplex Clip**



All dimensions in INCHES mm



### **Mechanical Dimensions**

#### SC to SC Duplex Adapter Snap Mount



#### **SC to ST Duplex Adapter** Flange Mount





### **Mechanical Dimensions**

#### SC to SC Adapter with Shutter Flange Mount



# SC to ST Duplex Adapter with Shutter Snap Mount



查询"86167-0600"供应商



## **Standard Part Numbers**

| Order Number | Description