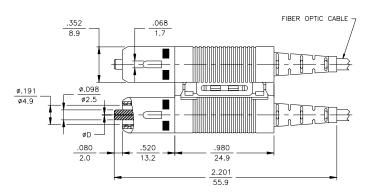

s a variety of duplex adapters. The SC to SC combination, available in flange mount or snap mount versions, supports the EIA/TIA commercial building telecommunication wiring standards, and the SC to ST, also available in the flange or snap mount versions, supports the migration to these standards. These adapters are now available with a snap-on shutter assembly which provides a barrier against laser exposure and dust contamination. All adapter styles are available with either the zirconia ceramic or phosphor bronze sleeves.

\*NTT-SC is a trademark of NTT Advanced Technology Corporation †ST is a trademark of Lucent Technologies

#### **Mechanical Dimensions**

#### **SC Duplex Connector**







### **Mechanical Dimensions**

#### **SC Tunable Duplex Connector Fibre Channel Housing**







#### **SC/APC Duplex Connector**



#### **SC Duplex Clip**



All dimensions in INCHES mm



### **Mechanical Dimensions**

#### SC to SC Duplex Adapter Snap Mount



#### **SC to ST Duplex Adapter** Flange Mount





### **Mechanical Dimensions**

#### SC to SC Adapter with Shutter Flange Mount



# SC to ST Duplex Adapter with Shutter Snap Mount



查询"86167-0600"供应商



## **Standard Part Numbers**

| Order Number | Description