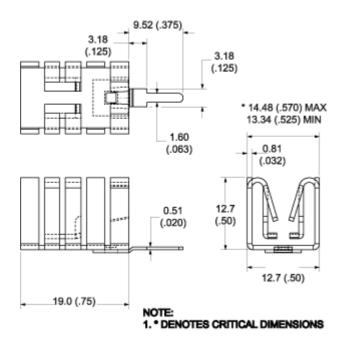

# Mechanical Outline Drawing

Thermal resistance value is based on a 75°C rise in natural convection