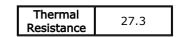

# Mechanical Outline Drawing

Thermal resistance value is based on a 75°C rise in natural convection