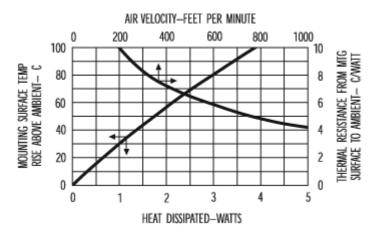

For use with TO-220 packages

### 576802b03700 VIS#002456



# Mechanical Outline Drawing





Thermal resistance value is based on a 75°C rise in natural convection

## **Thermal Curves**



## **Product Information**

| 12 Digit Part # | Description           | Finish  | Board Mounting    |
|-----------------|-----------------------|---------|-------------------|
| 576802b03700    | For vertical mounting | Black   | <u>View Hole</u>  |
|                 | with step (Tab 37)    | Anodize | <u>Dimensions</u> |

### Not Exactly what you need?

We offer several options for those applications which require a more unique solution. For slight modifications of this part or other attachment options, finishes, and interface materials, contact your <u>local representative</u>. Challenge us with your thermal requirements - we can design custom solutions.

#### For technical help with our Standard Products, please call (603) 223-1921, or contact your local Manufacturer's Rep Email: info