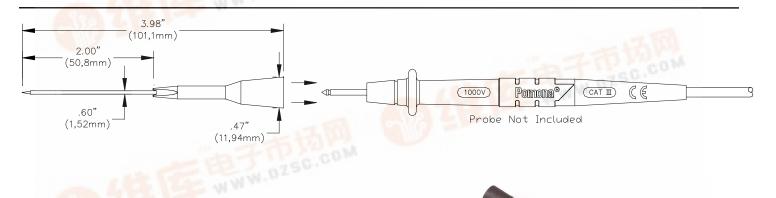

Model 6262 Fine Point Extended Test Probe Adapter

## **FEATURES**:

- ✓ Test tip adapter has been designed to IEC 1010, which is the latest international safety standard.
- ✓ Snaps onto Pomona's DMM Probes with .080" (2 mm) O.D. Tips, such as model 5519A.
- $\checkmark$  Adapter allows access to hard to reach test points.
- Tip is insulated to the point to prevent shorting of adjacent components.

## **RATING:**

IEC 1010-2-031, Category II, P2 Compliant Operating Voltage: 300 Vrms/DC Current: 3 Amperes.