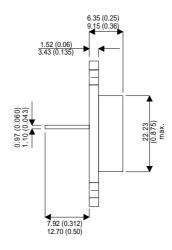

2N3171

Dimensions in mm (inches).

## TO3 (TO204AA) PINOUTS

1 – Base 2 – Emitter

Case - Collector

| Parameter                 | Test Conditions        | Min. | Тур. | Max. | Units |
|---------------------------|------------------------|------|------|------|-------|
| V <sub>CEO</sub> *        |                        |      |      | 40   | V     |
| I <sub>C(CONT)</sub>      |                        |      |      | 3    | А     |
| h <sub>FE</sub>           | $@ 3/1 (V_{CE}/I_{C})$ | 12   |      | 36   | -     |
| f <sub>t</sub>            |                        |      | 1M   |      | Hz    |
| P <sub>D</sub>            |                        |      |      | 75   | W     |
| * Maximum Working Voltage |                        |      |      |      |       |