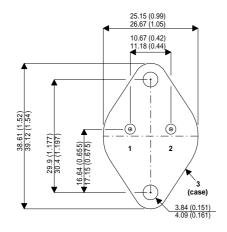

2N3171

Dimensions in mm (inches).

## TO3 (TO204AA) PINOUTS

1 – Base 2 – Emitter

Case - Collector

| Parameter                 | Test Conditions        | Min. | Тур. | Max. | Units |
|---------------------------|------------------------|------|------|------|-------|
| V <sub>CEO</sub> *        |                        |      |      | 40   | V     |
| I <sub>C(CONT)</sub>      |                        |      |      | 3    | А     |
| h <sub>FE</sub>           | $@ 3/1 (V_{CE}/I_{C})$ | 12   |      | 36   | -     |
| f <sub>t</sub>            |                        |      | 1M   |      | Hz    |
| P <sub>D</sub>            |                        |      |      | 75   | W     |
| * Maximum Working Voltage |                        |      |      |      |       |