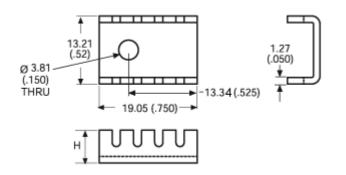

# Mechanical Outline Drawing

H Dim 6.35 (0.25)

Thermal resistance value is based on a 75°C rise in natural convection