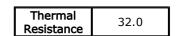

## **Product Information**

| 12 Digit Part # | Description                         | Finish           | Board<br>Mounting |
|-----------------|-------------------------------------|------------------|-------------------|
| 577002b00000    | Heat sink with no added<br>hardware | Black<br>Anodize | N/A               |