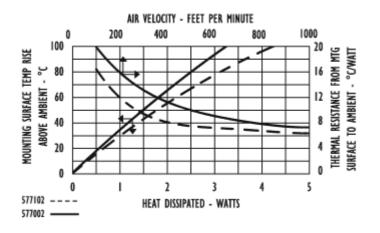

# Mechanical Outline Drawing

H Dim 6.35 (0.25)

Thermal resistance value is based on a 75°C rise in natural convection

# Thermal Curves