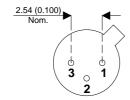

Dimensions in mm (inches).





## TO18 (TO206AA) PINOUTS

1 – Emitter 2 – Base 3 – Collector

## Bipolar PNP Device in a Hermetically sealed TO18 Metal Package.

**Bipolar PNP Device.** 

$$V_{ceo} = 15V$$

$$I_{c} = 0.2A$$

All Semelab hermetically sealed products can be processed in accordance with the requirements of BS, CECC and JAN, JANTX, JANTXV and JANS specifications

| Parameter                 | Test Conditions               | Min. | Тур. | Max. | Units |
|---------------------------|-------------------------------|------|------|------|-------|
| V <sub>CEO</sub> *        |                               |      |      | 15   | V     |
| I <sub>C(CONT)</sub>      |                               |      |      | 0.2  | Α     |
| h <sub>FE</sub>           | @ 1.0/0.01 $(V_{CE} / I_{C})$ | 40   |      | 120  | -