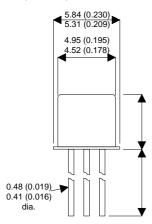

Dimensions in mm (inches).

## Bipolar PNP Device in a Hermetically sealed TO18 Metal Package.

**Bipolar PNP Device.** 

$$V_{ceo} = 15V$$

$$I_{c} = 0.2A$$

All Semelab hermetically sealed products can be processed in accordance with the requirements of BS, CECC and JAN, JANTX, JANTXV and JANS specifications