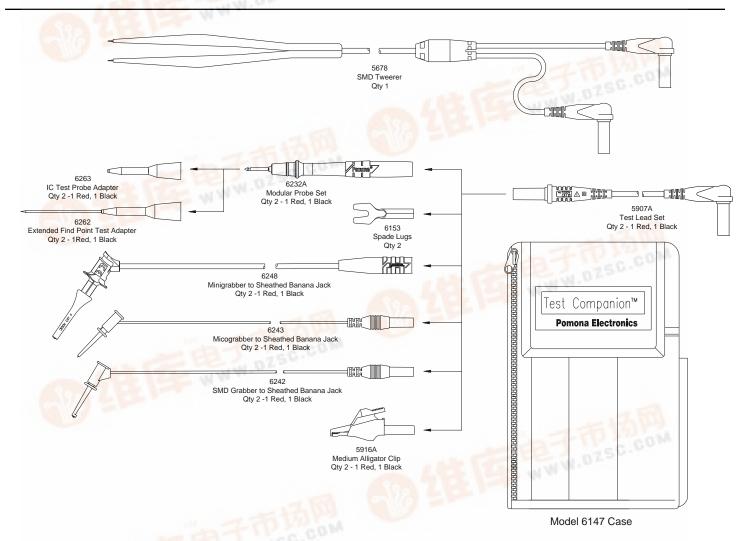

## Model 6174 Electronic Test Companion Kit

For data sheets / specifications of the kit individual components, visit the Pomona web site at: www.pomonaelectronics.com

## **FEATURES:**

D1094478c.com

- ✓ Test leads with a right angle banana plug are ideal for use with hand held digital multimeter.
- ✓ Flexible test leads feature high strand count silicone wire for extreme flexibility and high temperature resistance.
- ✓ Banana plugs are molded directly to the wire for superior pull strength.
- ✓ Test probe body, alligator, spade lug and test clips attach directly to test leads for testing versatility
- ✓ Test accessories conveniently store in the shoulder-pack with carrying strap.
- ✓ Compatible with most multimeters that accept safety style sheathed banana plugs.