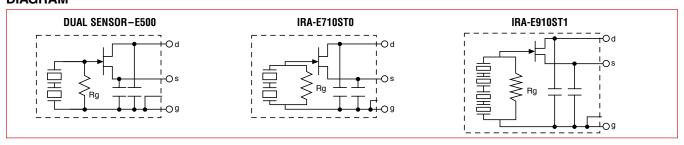

700ST0 |              |                             | 45° x 45°     | −40 ~ +70°C                    | Burglar alarms, appliances,      |
|               | IRA-E710ST0 |              |                             |               |                                | Burglar alarms with RFI immunity |
| E800          | IRA-E800ST0 |              | 5μm                         | 40° x 40°     | −40 ~ +70°C                    | Automatic light control          |
| E900          | IRA-E900ST1 | Quad         | 5 ~ 14μm                    | 41° x 41°     | −25 ~ +55°C                    | Burglar alarms, light control    |
|               | IRA-E910ST1 |              |                             |               |                                | appliances with RFI immunity     |

### **DIAGRAM**



#### PART NUMBERING SYSTEM



For more detailed information regarding this product line in North America, contact us. To receive additional information on Murata Products call 1-800-831-9172.

578 CG01-J