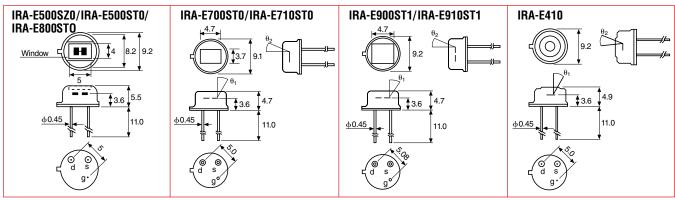

#### **DIMENSIONS: mm**

#### **SPECIFICATIONS**

| IRA<br>Family | Part Number | Element Type | Optical Wavelength<br>Range | Field of View | Operating<br>Temperature Range | Applications                     |
|---------------|-------------|--------------|-----------------------------|---------------|--------------------------------|----------------------------------|
| E400          | IRA-E410QW1 | Single       | 4.3µm band pass             | 17° x 17°     | −25 ~ +55°C                    | Flame detection                  |
|               | IRA-E410ST1 |              | 5 ~ 20μm high pass          |               |                                | Burglar alarms, light controls   |
|               | IRA-E410S1  |              | 1 ~ 20μm                    |               |                                | Temperature measurement          |
| E500          | IRA-E500SZ0 | Dual         | 7 ~ 14μm                    | 57° x 57°     |                                | Security, with RFI immunity,     |
|               | IRA-E500ST0 |              | 5 ~ 14μm long pass          | JI X JI       |                                | lighting appliances, toys        |
| E700          | IRA-E700ST0 |              |                             | 45° x 45°     | −40 ~ +70°C                    | Burglar alarms, appliances,      |
|               | IRA-E710ST0 |              |                             |               |                                | Burglar alarms with RFI immunity |
| E800          | IRA-E800ST0 |              | 5μm                         | 40° x 40°     | −40 ~ +70°C                    | Automatic light control          |
| E900          | IRA-E900ST1 | Quad         | 5 ~ 14μm                    | 41° x 41°     | −25 ~ +55°C                    | Burglar alarms, light control    |
|               | IRA-E910ST1 |              |                             |               |                                | appliances with RFI immunity     |